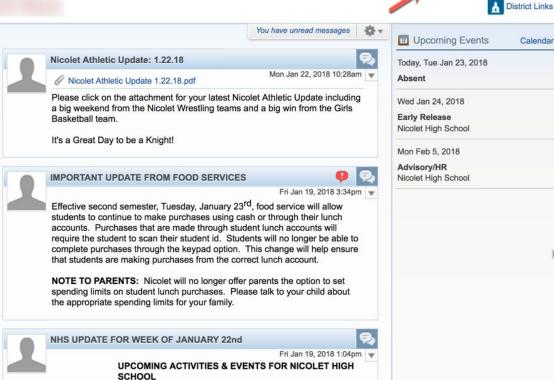

#### UPCOMING EVENTS

March 7 - Monday

1:32 PM - Colleges Visiting Nicolet - Lynn

2:19 PM - Colleges Visiting Nicolet - University of St. Thomas (MN)

March 9 - Wednesday

6:00 PM - Nicolet Parent 101 7:00 PM - Nicolet Booster Club Meeting

#### Communication portal for

- Student/Family Info
- Grades
- Attendance
- Food Service
- Calendar

- Message Center
- Report Cards
- Fee Management
- E-mail Notifications