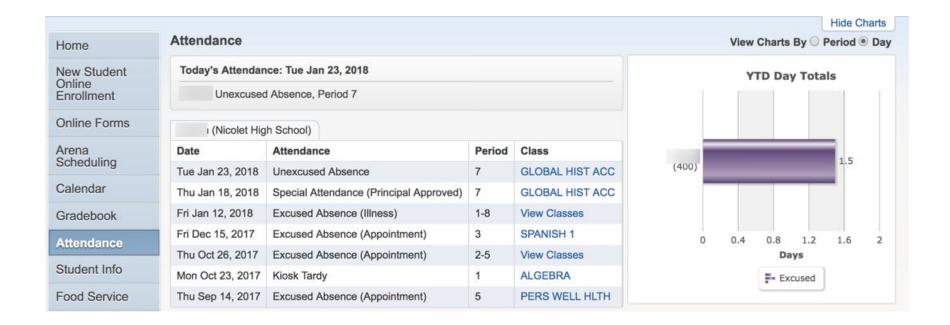

Student Info

Food Service

Schedule

Fee Management Conferences

Portfolio

Skylert

Test Scores



#### **Account Info**

- Check Phone Numbers
- Change Login Name
- Change Password
- Set Notification Prefs
  - Attendance
  - Grading (high-low scores)
  - Progress report emails
  - Low Food Service Balance



#### Calendar



Monitor grades for past assignments, view upcoming assignments, see attendance codes

#### Calendar

View Details of Assignments, Points and Grade Earned, Points Possible and More...



#### Gradebook

- Current grades
- Links to specific grade reports for each class
- Link to teachers' web pages
- Missing
   assignments easy
   to identify at top





Click on Quarter/Semester Grade to View Grade Report

#### **Attendance**

View Absence Tardy by Date and period



## Verify Student/Family Information

- Can request changes online
- Emergency contact and alert information



#### **Food Service Information**

- View Food Service
   Balance
- View Purchases
- Make a Payment
- View Lunch Calendar



| Home                                 |