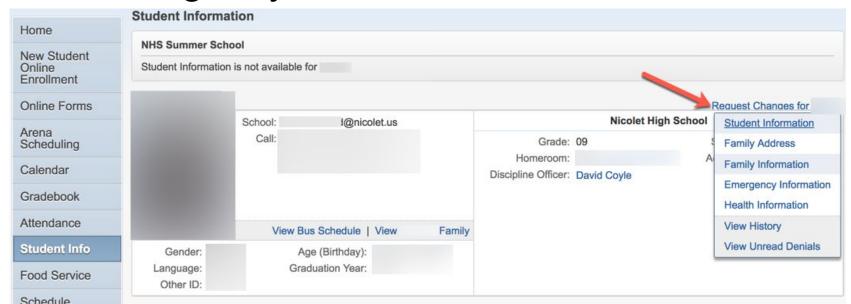

## Verify Student/Family Information

- Can request changes online
- Emergency contact and alert information