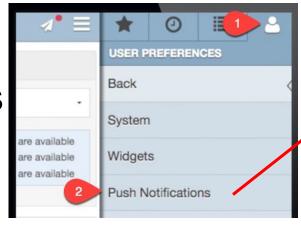

## Skyward Mobile App

- Push **Notifications** 
  - Grades
  - Messages
  - Security
- Click Save in Each Section

Gradebook Cancel Save Student Missing Assignment/Event: Student Graded Assignment/Event: · Show Preview: Message Center Cancel Save Yes 💮 Student Message Received: Security Cancel Save Yes New Device Registered:

You can customize what push notifications you would like to

**Notification Types** 

View Video on <u>How to Enable Push Notifications</u> on Your Device