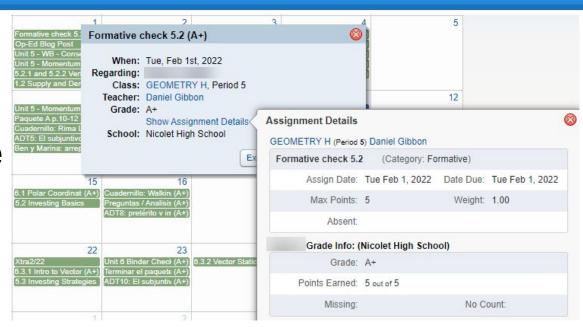

#### Calendar

Monitor grades for past assignments, view upcoming assignments, see attendance codes

#### Calendar

View Details of Assignments, Points and Grade Earned, Points Possible and More...