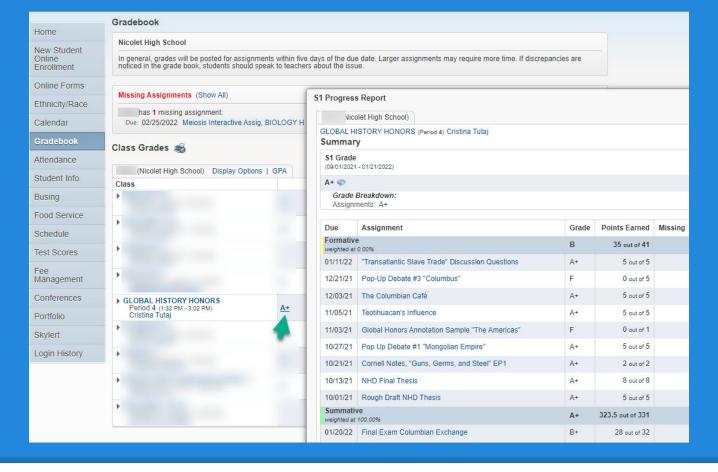

#### Gradebook

- Current grades
- Links to specific grade reports for each class
- Link to teachers' web pages
- Missing
   assignments easy
   to identify at top

Click on Quarter/Semester Grade to View Grade Report