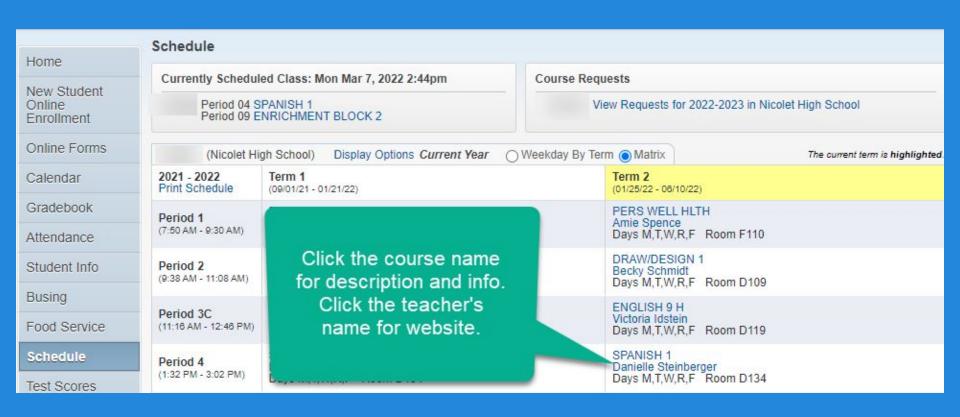

#### Class Schedule

- View class schedule for the year or current term
- View course name, teacher and room location
- View the class the student is currently in