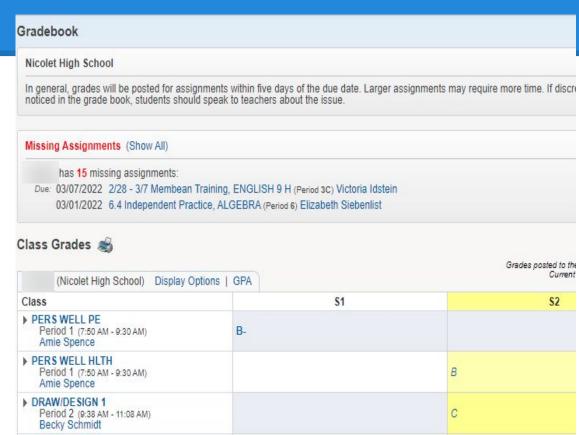

#### Gradebook

- Current grades
- Links to specific grade reports for each class
- Link to teachers' web pages
- Missing
   assignments easy
   to identify at top

Click on Quarter/Semester Grade to View Grade Report